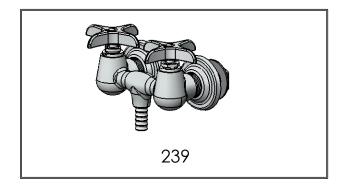

| Model | Description                        |
|-------|------------------------------------|
| 239   | Compression Valves Cross Handles   |
| 239-A | Compression Valves Acrylic Handles |
| 739   | 1/4 Turn Valves Cross Handles      |
| 739-A | 1/4 Turn Valves Acrylic Handles    |

## **SPECIFICATIONS**

Cast Brass Body with 3 & 3/8" Centers on supplies

Chrome Plated Assembly

Washer type Renew Valves & Seats or Ceramic-Disc Washerless Valves

Cross or Acrylic handle Options.

3/4" - 14 NPS Supply Fittings

## 239 & 739 Long Series