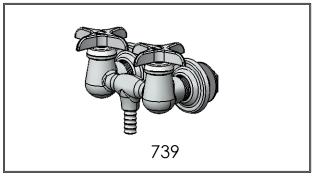

| Model | Description                        |
|-------|------------------------------------|
| 239   | Compression Valves Cross Handles   |
| 239-A | Compression Valves Acrylic Handles |
| 739   | 1/4 Turn Valves Cross Handles      |
| 739-A | 1/4 Turn Valves Acrylic Handles    |

## **SPECIFICATIONS**

Cast Brass Body with 3 & 3/8" Centers on supplies

Chrome Plated Assembly

Washer type Renew Valves & Seats or Ceramic-Disc Washerless Valves

Cross or Acrylic handle Options.

3/4" - 14 NPS Supply Fittings

## 239 & 739 Long Series