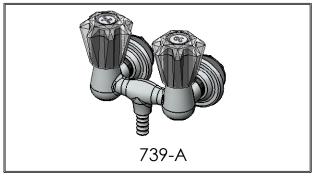

| Model | Description                        |
|-------|------------------------------------|
| 239   | Compression Valves Cross Handles   |
| 239-A | Compression Valves Acrylic Handles |
| 739   | 1/4 Turn Valves Cross Handles      |
| 739-A | 1/4 Turn Valves Acrylic Handles    |

## **SPECIFICATIONS**

Cast Brass Body with 3 & 3/8" Centers on supplies

Chrome Plated Assembly

Washer type Renew Valves & Seats or Ceramic-Disc Washerless Valves

Cross or Acrylic handle Options.

3/4" - 14 NPS Supply Fittings

## 239 & 739 Long Series