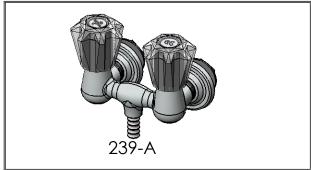

| Model | Description                        |
|-------|------------------------------------|
| 239   | Compression Valves Cross Handles   |
| 239-A | Compression Valves Acrylic Handles |
| 739   | 1/4 Turn Valves Cross Handles      |
| 739-A | 1/4 Turn Valves Acrylic Handles    |

## **SPECIFICATIONS**

Cast Brass Body with 3 & 3/8" Centers on supplies

Chrome Plated Assembly

Washer type Renew Valves & Seats or Ceramic-Disc Washerless Valves

Cross or Acrylic handle Options.

3/4" - 14 NPS Supply Fittings

## 239 & 739 Long Series