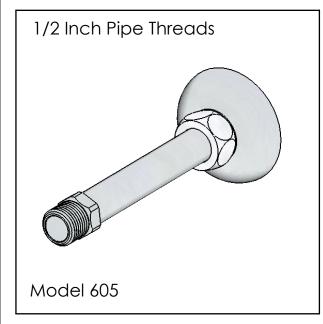

## 605-606 Series Chrome Standpipe

| Model | Description                    |  |
|-------|--------------------------------|--|
| 605   | 1/2" Pipe Standpipe Connection |  |
| 606   | 3/8" Pipe Standpipe Connection |  |

1/2 Inch NPT or 3/8 Inch NPT Connection

Polished Chrome Plated Finish

Slip Tube Fitting

Fits Standard 3/4 inch Iron Pipe

| 605-606 Series Parts List |       |                                    |  |
|---------------------------|-------|------------------------------------|--|
| Item                      | Part# | Description                        |  |
| 1                         | 81002 | Escutcheon                         |  |
| 2                         | 13842 | Rubber Seal                        |  |
| 3                         | 13920 | Brass Thrust Washer                |  |
| 4                         | 85323 | Pipe Nut                           |  |
| 5                         | 82913 | 1/2" Pipe Fitting with Chrome Tube |  |
| 6                         | 82914 | 3/8" Pipe Fitting with Chrome Tube |  |