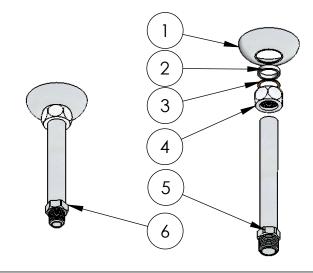

1/2 Inch NPT or 3/8 Inch NPT Connection

Polished Chrome Plated Finish

Slip Tube Fitting

Fits Standard 3/4 inch Iron Pipe

| 605-606 Series Parts List |       |                                    |  |
|---------------------------|-------|------------------------------------|--|
| Item                      | Part# | Description                        |  |
| 1                         | 81002 | Escutcheon                         |  |
| 2                         | 13842 | Rubber Seal                        |  |
| 3                         | 13920 | Brass Thrust Washer                |  |
| 4                         | 85323 | Pipe Nut                           |  |
| 5                         | 82913 | 1/2" Pipe Fitting with Chrome Tube |  |
| 6                         | 82914 | 3/8" Pipe Fitting with Chrome Tube |  |