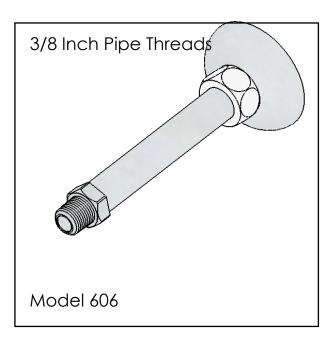

## 605-606 Series Chrome Standpipe

| Model | Description                    |  |
|-------|--------------------------------|--|
| 605   | 1/2" Pipe Standpipe Connection |  |
| 606   | 3/8" Pipe Standpipe Connection |  |

1/2 Inch NPT or 3/8 Inch NPT Connection

Polished Chrome Plated Finish

Slip Tube Fitting

Fits Standard 3/4 inch Iron Pipe

| 605-606 Series Parts List |       |                                    |  |
|---------------------------|-------|------------------------------------|--|
| Item                      | Part# | Description                        |  |
| 1                         | 81002 | Escutcheon                         |  |
| 2                         | 13842 | Rubber Seal                        |  |
| 3                         | 13920 | Brass Thrust Washer                |  |
| 4                         | 85323 | Pipe Nut                           |  |
| 5                         | 82913 | 1/2" Pipe Fitting with Chrome Tube |  |
| 6                         | 82914 | 3/8" Pipe Fitting with Chrome Tube |  |