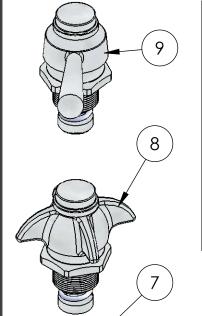

| 693 Parts Breakdown / Description |         |                                     |
|-----------------------------------|---------|-------------------------------------|
| Item #                            | Part#   | Description                         |
| 1                                 | 11801   | Coupling Nut                        |
| 2                                 | 15208   | Lock Nut                            |
| 3                                 | 86511   | 3/8" Male Pipe Elbow                |
| 4                                 | 12240-C | Seat Flow Restrictor                |
| 5                                 | 690     | Bubbler Head                        |
| 6                                 | 12643-C | Seat                                |
| 7                                 | 13805   | Bib Washer                          |
| 8                                 | 80050-P | Valve Assy- 4 Arm Handle, Plain     |
| 9                                 | 80051-P | Valve Assembly- Lever Handle, Plain |