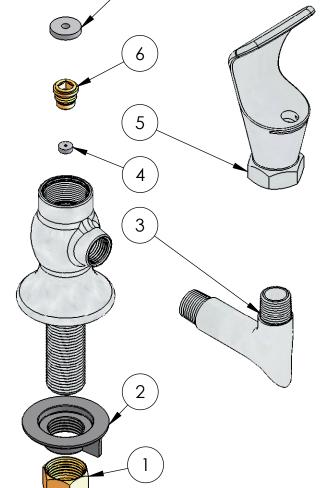

| 693 Parts Breakdown / Description |         |                                     |
|-----------------------------------|---------|-------------------------------------|
| Item #                            | Part#   | Description                         |
| 1                                 | 11801   | Coupling Nut                        |
| 2                                 | 15208   | Lock Nut                            |
| 3                                 | 86511   | 3/8" Male Pipe Elbow                |
| 4                                 | 12240-C | Seat Flow Restrictor                |
| 5                                 | 690     | Bubbler Head                        |
| 6                                 | 12643-C | Seat                                |
| 7                                 | 13805   | Bib Washer                          |
| 8                                 | 80050-P | Valve Assy- 4 Arm Handle, Plain     |
| 9                                 | 80051-P | Valve Assembly- Lever Handle, Plain |