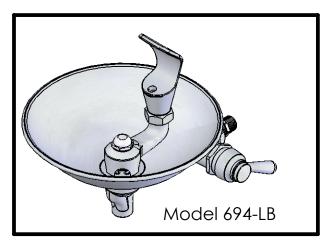

## 694 Series **Bowl Bubbler**

| Model           | Description                        |
|-----------------|------------------------------------|
| 694 <b>-</b> LB | Bubbler assembly less wall bracket |
| 694             | Standard Bubber assembly           |
| 694-SP          | Bubber assembly with stand pipe    |

Features: Cast Brass Body

**Chrome Plated Assembly Meets NSF Standard 61 Automatic Flow control** 

OPERATION: Turn Lever To Operate
Automatic Shut-Off

FINISH : Chrome Plated Finish

Supply fittings 3/8 Male Pipe = 694-LB 3/8 female Pipe = 694 & 694-SP

## Drain Fitting

3/8 Female Pipe (694&694-LB) 3/4 Female pipe (694-SP)