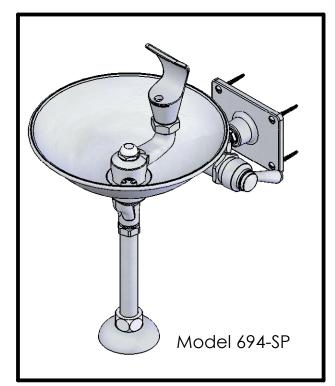

## 694 Series **Bowl Bubbler**

| Model           | Description                        |
|-----------------|------------------------------------|
| 694 <b>-</b> LB | Bubbler assembly less wall bracket |
| 694             | Standard Bubber assembly           |
| 694-SP          | Bubber assembly with stand pipe    |

Features: Cast Brass Body

**Chrome Plated Assembly Meets NSF Standard 61 Automatic Flow control** 

OPERATION: Turn Lever To Operate
Automatic Shut-Off

FINISH : Chrome Plated Finish

Supply fittings 3/8 Male Pipe = 694-LB 3/8 female Pipe = 694 & 694-SP

## Drain Fitting

3/8 Female Pipe (694&694-LB) 3/4 Female pipe (694-SP)