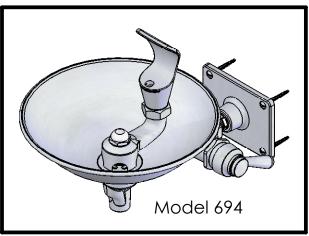

## 694 Series **Bowl Bubbler**

| Model           | Description                        |
|-----------------|------------------------------------|
| 694 <b>-</b> LB | Bubbler assembly less wall bracket |
| 694             | Standard Bubber assembly           |
| 694-SP          | Bubber assembly with stand pipe    |

Features: Cast Brass Body

**Chrome Plated Assembly Meets NSF Standard 61 Automatic Flow control** 

OPERATION: Turn Lever To Operate
Automatic Shut-Off

FINISH : Chrome Plated Finish

Supply fittings 3/8 Male Pipe = 694-LB 3/8 female Pipe = 694 & 694-SP

## Drain Fitting

3/8 Female Pipe (694&694-LB) 3/4 Female pipe (694-SP)