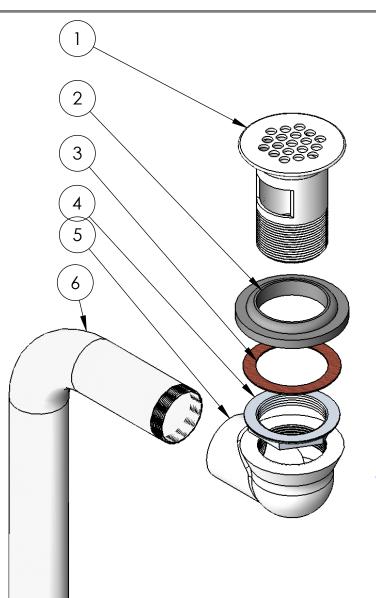

## 9020 Series

Grid Strainer Offset For Wheelchair access.

All Metal Parts made from chrome plated brass

## Model 9020 Grid Strainer Drain ASSY.

| Item | Part# | Description                   |
|------|-------|-------------------------------|
| 1    | 11211 | Grid Strainer Flange          |
| 2    | 13818 | Rubber Flange Gasket          |
| 3    | 13714 | Tailpiece Gasket (Red Fiber ) |
| 4    | 11863 | Jam Nut -Grid Strainer        |
| 5    | 86380 | Cast Offset Strainer Elbow    |
| 6    | 83671 | Tube Elbow For Offset Drain   |