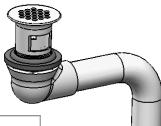

## 9020 Series

Grid Strainer Offset For Wheelchair access.

All Metal Parts made from chrome plated brass

## Model 9020 Grid Strainer Drain ASSY.

| Item | Part# | Description                   |
|------|-------|-------------------------------|
| 1    | 11211 | Grid Strainer Flange          |
| 2    | 13818 | Rubber Flange Gasket          |
| 3    | 13714 | Tailpiece Gasket (Red Fiber ) |
| 4    | 11863 | Jam Nut -Grid Strainer        |
| 5    | 86380 | Cast Offset Strainer Elbow    |
| 6    | 83671 | Tube Elbow For Offset Drain   |